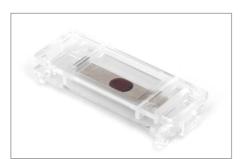

## T-EZ PRO™ - CLEANING INDICATOR

The T-EZ Pro contains a sheep blood compound that most closely resembles to human blood. It is easy to use: just remove the T-EZ Pro from its package and attach it directly to the sieve tray. TThanks to the transparent plastic, there is no need to remove the indicator strip from its PCD for interpretation. However, it is possible to open the test body and archive the indicator for documentation purposes.

## **ABOUT:**

- · Easy to use all in one solution
- Ability to remove the indicator from the PCD to archive test result
- · Single use
- Sheep blood compound as a verification indicator