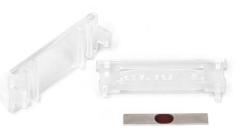

## T-EZ PRO™ - CLEANING INDICATOR

The T-EZ Pro contains a sheep blood compound that most closely resembles to human blood. It is easy to use: just remove the T-EZ Pro from its package and attach it directly to the sieve tray. TThanks to the transparent plastic, there is no need to remove the indicator strip from its PCD for interpretation. However, it is possible to open the test body and archive the indicator for documentation purposes.

## **ABOUT:**

- · Easy to use all in one solution
- Ability to remove the indicator from the PCD to archive test result
- · Single use
- Sheep blood compound as a verification indicator